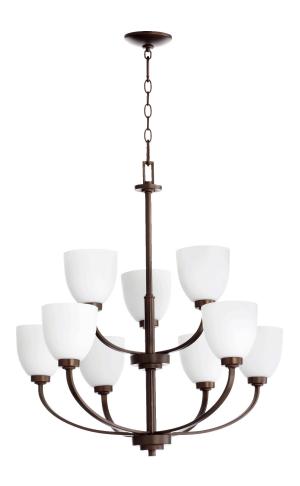

## 6060-9-86

Reyes 9 Light Oiled Bronze Transitional Chandelier

| Project:      |  |
|---------------|--|
| Location:     |  |
| Fixture Type: |  |
| Catalog #:    |  |

| DETAILS            |                  |
|--------------------|------------------|
| FINISH:            | Oiled Bronze     |
| MATERIAL:          | Steel and Glass  |
| DIFFUSER MATERIAL: | Satin Opal Glass |
| LOCATION:          | Damp Listed      |

| DIMENSIONS |        |
|------------|--------|
| DIAMETER:  | 31.25" |
| HEIGHT:    | 30.50" |
|            |        |
| SHADE      |        |
| DIAMETER:  | 5.25"  |
| HEIGHT:    | 5.00"  |

| LIGHT SOURCE          |                  |
|-----------------------|------------------|
| NUMBER OF SOCKETS:    | 9 Light          |
| SOCKET BASE:          | Medium Base Lamp |
| WATTAGE:              | 60 Watt          |
| CANDLE SLEEVE FINISH: | Oiled Bronze     |